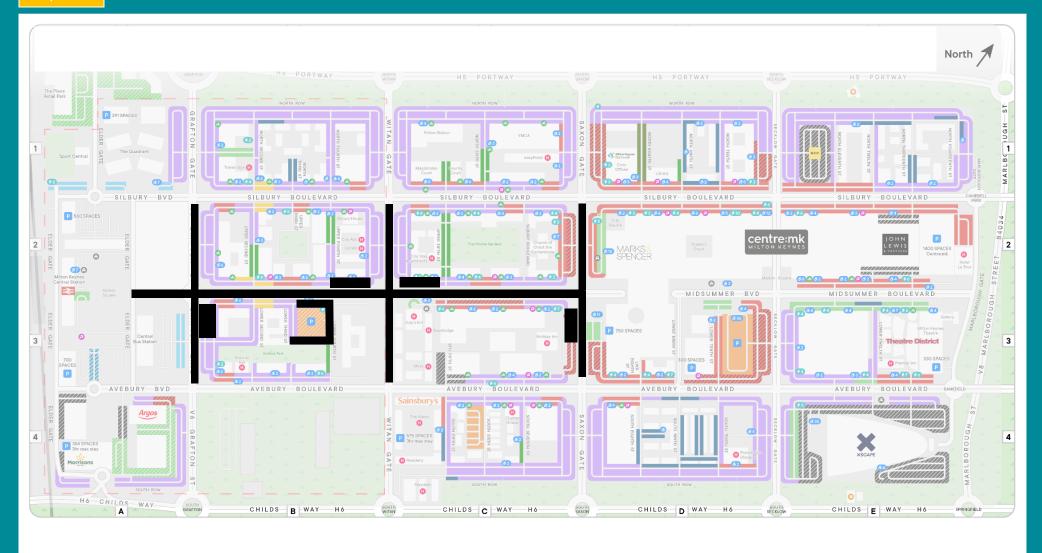

## Road Closures

|                                                                                                                                                                                               | From     |            | То       |            |
|-----------------------------------------------------------------------------------------------------------------------------------------------------------------------------------------------|----------|------------|----------|------------|
| Length of Road                                                                                                                                                                                | Time     | Date       | Time     | Date       |
| <b>Midsummer Boulevard</b> (south-east vehicular accessway) – From its junction with Lower 3 <sup>rd</sup> Street to its junction with Lower 4 <sup>th</sup> Street <b>(1)</b>                | 21:00hrs | 06/12/2022 | 21:00hrs | 13/12/2022 |
| Lower 4 <sup>th</sup> Street – From its junction with Midsummer Boulevard to its junction with Grafton Park                                                                                   | 21:00hrs | 06/12/2022 | 21:00hrs | 13/12/2022 |
| <b>Grafton Park</b> – From its junction with Lower 3 <sup>rd</sup> Street to its junction with Lower 4 <sup>th</sup> Street                                                                   | 21:00hrs | 06/12/2022 | 21:00hrs | 13/12/2022 |
| Grafton Gate (north-east vehicular accessway) – From its junction with Midsummer Boulevard to its junction with the access road on to the south-eastbound carriageway of Grafton Gate (1)     | 21:00hrs | 08/12/2022 | 21:00hrs | 12/12/2022 |
| <b>Midsummer Boulevard</b> (north-west vehicular accessway) – From its junction with Upper 4 <sup>th</sup> Street to its junction with Witan Gate <b>(2)</b>                                  | 21:00hrs | 08/12/2022 | 21:00hrs | 12/12/2022 |
| <b>Midsummer Boulevard</b> (north-west vehicular accessway) – From its junction with Witan Gate to its junction with Upper 5 <sup>th</sup> Street (3)                                         | 21:00hrs | 08/12/2022 | 21:00hrs | 12/12/2022 |
| Saxon Gate (south-west vehicular accessway) – From its junction with Midsummer Boulevard to its junction with the access road leading on to the north-westbound carriageway of Saxon Gate (1) | 21:00hrs | 08/12/2022 | 21:00hrs | 12/12/2022 |
| Midsummer Boulevard (both carriageways) – From its junction with Elder Gate to its junction with Saxon Gate (4)                                                                               | 05:00hrs | 09/12/2022 | 16:00hrs | 11/12/2022 |
| Grafton Gate (both carriageways) – From its junction with Silbury Boulevard to its junction with Avebury Boulevard (2)                                                                        | 05:00hrs | 09/12/2022 | 16:00hrs | 11/12/2022 |
| Witan Gate (both carriageways) – From its junction with Silbury Boulevard to its junction with Avebury Boulevard                                                                              | 05:00hrs | 09/12/2022 | 16:00hrs | 11/12/2022 |
| Saxon Gate (both carriageways) – From its junction with Silbury Boulevard to its junction with Avebury Boulevard (2)                                                                          | 05:00hrs | 09/12/2022 | 16:00hrs | 11/12/2022 |
| <b>Midsummer Boulevard</b> (north-west vehicular accessway) – From its junction with Grafton Gate to its junction with Upper 5 <sup>th</sup> Street <b>(5)</b>                                | 21:00hrs | 09/12/2022 | 16:00hrs | 11/12/2022 |
| <b>Midsummer Boulevard</b> (north-west vehicular accessway) – From its junction with Upper 5 <sup>th</sup> Street to its junction with Saxon Gate <b>(6)</b>                                  | 21:00hrs | 09/12/2022 | 16:00hrs | 11/12/2022 |
| Midsummer Boulevard (south-east vehicular accessway) – From its junction with Grafton Gate to its junction with Lower 3 <sup>rd</sup> Street (7)                                              | 21:00hrs | 09/12/2022 | 16:00hrs | 11/12/2022 |
| Midsummer Boulevard (south-east vehicular accessway) – From its junction with Witan Gate to its junction with Saxon Gate (8)                                                                  | 21:00hrs | 09/12/2022 | 16:00hrs | 11/12/2022 |
| Lower 2 <sup>nd</sup> Street – Its entire length                                                                                                                                              | 21:00hrs | 09/12/2022 | 16:00hrs | 11/12/2022 |
| Lower 3 <sup>rd</sup> Street – Its entire length                                                                                                                                              | 21:00hrs | 09/12/2022 | 16:00hrs | 11/12/2022 |

|                              |               | Map 1  | Ma     | p 2 3   | Map 4  | Ma     | ap 5 M | ap 6   |
|------------------------------|---------------|--------|--------|---------|--------|--------|--------|--------|
|                              | December 2022 |        |        |         |        |        |        |        |
|                              | Tue 06        | Wed 07 | Thu 08 | Fri 09  | Sat 10 | Sun 11 | Mon 12 | Tue 13 |
| Road Closure                 | 9pm           |        | 9pm    | 5am 9pm |        | 4pm    | 9pm    | 9pm    |
| Midsummer Boulevard (1)      |               |        |        |         |        |        |        |        |
| Lower 4 <sup>th</sup> Street |               |        |        |         |        |        |        |        |
| Grafton Park                 |               |        |        |         |        |        |        |        |
| Grafton Gate (1)             |               |        |        |         |        |        |        |        |
| Midsummer Boulevard (2)      |               |        |        |         |        |        |        |        |
| Midsummer Boulevard (3)      |               |        |        |         |        |        |        |        |
| Saxon Gate (1)               |               |        |        |         |        |        |        |        |
| Midsummer Boulevard (4)      |               |        |        |         |        |        |        |        |
| Grafton Gate (2)             |               |        |        |         |        |        |        |        |
| Witan Gate                   |               |        |        |         |        |        |        |        |
| Saxon Gate (2)               |               |        |        |         |        |        |        |        |
| Midsummer Boulevard (5)      |               |        |        |         |        |        |        |        |
| Midsummer Boulevard (6)      |               |        |        |         |        |        |        |        |
| Midsummer Boulevard (7)      |               |        |        |         |        |        |        |        |
| Midsummer Boulevard (8)      |               |        |        |         |        |        |        |        |
| Lower 2 <sup>nd</sup> Street |               |        |        |         |        |        |        |        |
| Lower 3 <sup>rd</sup> Street |               |        |        |         |        |        |        |        |