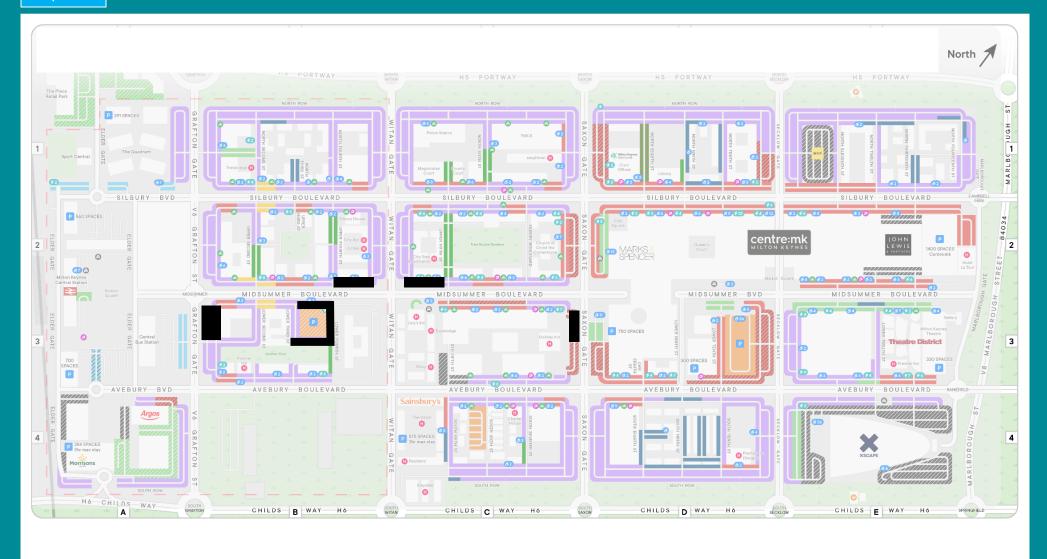

## Road Closures

|                                                                                                                                                                                               | From     |            | То       |            |
|-----------------------------------------------------------------------------------------------------------------------------------------------------------------------------------------------|----------|------------|----------|------------|
| Length of Road                                                                                                                                                                                | Time     | Date       | Time     | Date       |
| <b>Midsummer Boulevard</b> (south-east vehicular accessway) – From its junction with Lower 3 <sup>rd</sup> Street to its junction with Lower 4 <sup>th</sup> Street <b>(1)</b>                | 21:00hrs | 06/12/2022 | 21:00hrs | 13/12/2022 |
| Lower 4 <sup>th</sup> Street – From its junction with Midsummer Boulevard to its junction with Grafton Park                                                                                   | 21:00hrs | 06/12/2022 | 21:00hrs | 13/12/2022 |
| <b>Grafton Park</b> – From its junction with Lower 3 <sup>rd</sup> Street to its junction with Lower 4 <sup>th</sup> Street                                                                   | 21:00hrs | 06/12/2022 | 21:00hrs | 13/12/2022 |
| Grafton Gate (north-east vehicular accessway) – From its junction with Midsummer Boulevard to its junction with the access road on to the south-eastbound carriageway of Grafton Gate (1)     | 21:00hrs | 08/12/2022 | 21:00hrs | 12/12/2022 |
| <b>Midsummer Boulevard</b> (north-west vehicular accessway) – From its junction with Upper 4 <sup>th</sup> Street to its junction with Witan Gate <b>(2)</b>                                  | 21:00hrs | 08/12/2022 | 21:00hrs | 12/12/2022 |
| <b>Midsummer Boulevard</b> (north-west vehicular accessway) – From its junction with Witan Gate to its junction with Upper 5 <sup>th</sup> Street (3)                                         | 21:00hrs | 08/12/2022 | 21:00hrs | 12/12/2022 |
| Saxon Gate (south-west vehicular accessway) – From its junction with Midsummer Boulevard to its junction with the access road leading on to the north-westbound carriageway of Saxon Gate (1) | 21:00hrs | 08/12/2022 | 21:00hrs | 12/12/2022 |
| Midsummer Boulevard (both carriageways) – From its junction with Elder Gate to its junction with Saxon Gate (4)                                                                               | 05:00hrs | 09/12/2022 | 16:00hrs | 11/12/2022 |
| Grafton Gate (both carriageways) – From its junction with Silbury Boulevard to its junction with Avebury Boulevard (2)                                                                        | 05:00hrs | 09/12/2022 | 16:00hrs | 11/12/2022 |
| Witan Gate (both carriageways) – From its junction with Silbury Boulevard to its junction with Avebury Boulevard                                                                              | 05:00hrs | 09/12/2022 | 16:00hrs | 11/12/2022 |
| Saxon Gate (both carriageways) – From its junction with Silbury Boulevard to its junction with Avebury Boulevard (2)                                                                          | 05:00hrs | 09/12/2022 | 16:00hrs | 11/12/2022 |
| <b>Midsummer Boulevard</b> (north-west vehicular accessway) – From its junction with Grafton Gate to its junction with Upper 5 <sup>th</sup> Street <b>(5)</b>                                | 21:00hrs | 09/12/2022 | 16:00hrs | 11/12/2022 |
| <b>Midsummer Boulevard</b> (north-west vehicular accessway) – From its junction with Upper 5 <sup>th</sup> Street to its junction with Saxon Gate <b>(6)</b>                                  | 21:00hrs | 09/12/2022 | 16:00hrs | 11/12/2022 |
| Midsummer Boulevard (south-east vehicular accessway) – From its junction with Grafton Gate to its junction with Lower 3 <sup>rd</sup> Street (7)                                              | 21:00hrs | 09/12/2022 | 16:00hrs | 11/12/2022 |
| Midsummer Boulevard (south-east vehicular accessway) – From its junction with Witan Gate to its junction with Saxon Gate (8)                                                                  | 21:00hrs | 09/12/2022 | 16:00hrs | 11/12/2022 |
| Lower 2 <sup>nd</sup> Street – Its entire length                                                                                                                                              | 21:00hrs | 09/12/2022 | 16:00hrs | 11/12/2022 |
| Lower 3 <sup>rd</sup> Street – Its entire length                                                                                                                                              | 21:00hrs | 09/12/2022 | 16:00hrs | 11/12/2022 |

|                              |               | Map 1  | Ma     | p 2 3   | Map 4  | Ma     | ap 5 M | ap 6   |
|------------------------------|---------------|--------|--------|---------|--------|--------|--------|--------|
|                              | December 2022 |        |        |         |        |        |        |        |
|                              | Tue 06        | Wed 07 | Thu 08 | Fri 09  | Sat 10 | Sun 11 | Mon 12 | Tue 13 |
| Road Closure                 | 9pm           |        | 9pm    | 5am 9pm |        | 4pm    | 9pm    | 9pm    |
| Midsummer Boulevard (1)      |               |        |        |         |        |        |        |        |
| Lower 4 <sup>th</sup> Street |               |        |        |         |        |        |        |        |
| Grafton Park                 |               |        |        |         |        |        |        |        |
| Grafton Gate (1)             |               |        |        |         |        |        |        |        |
| Midsummer Boulevard (2)      |               |        |        |         |        |        |        |        |
| Midsummer Boulevard (3)      |               |        |        |         |        |        |        |        |
| Saxon Gate (1)               |               |        |        |         |        |        |        |        |
| Midsummer Boulevard (4)      |               |        |        |         |        |        |        |        |
| Grafton Gate (2)             |               |        |        |         |        |        |        |        |
| Witan Gate                   |               |        |        |         |        |        |        |        |
| Saxon Gate (2)               |               |        |        |         |        |        |        |        |
| Midsummer Boulevard (5)      |               |        |        |         |        |        |        |        |
| Midsummer Boulevard (6)      |               |        |        |         |        |        |        |        |
| Midsummer Boulevard (7)      |               |        |        |         |        |        |        |        |
| Midsummer Boulevard (8)      |               |        |        |         |        |        |        |        |
| Lower 2 <sup>nd</sup> Street |               |        |        |         |        |        |        |        |
| Lower 3 <sup>rd</sup> Street |               |        |        |         |        |        |        |        |