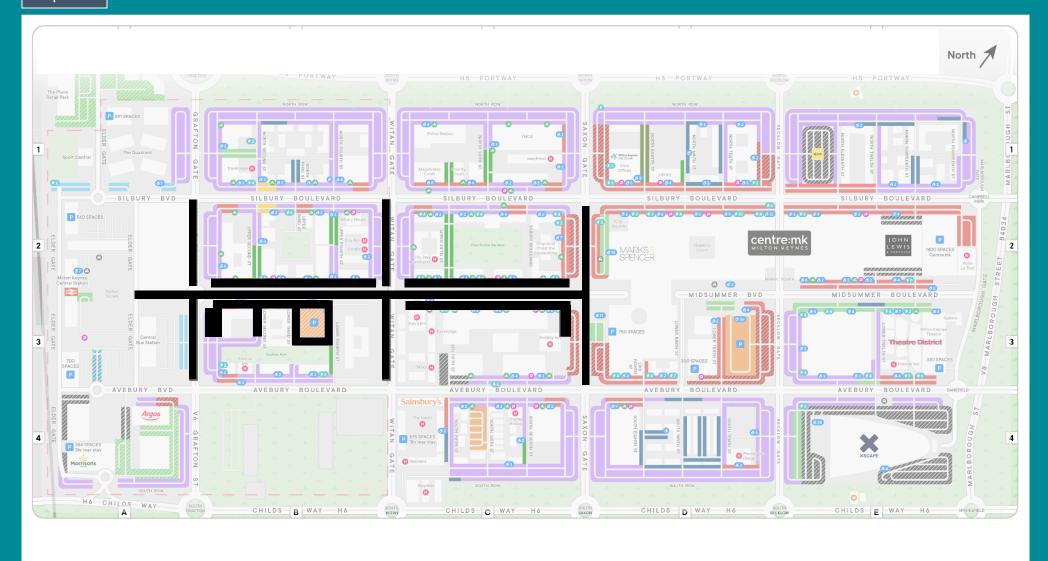

## Road Closures

|                                                                                                                                                                                               | From     |            | То       |            |
|-----------------------------------------------------------------------------------------------------------------------------------------------------------------------------------------------|----------|------------|----------|------------|
| Length of Road                                                                                                                                                                                | Time     | Date       | Time     | Date       |
| <b>Midsummer Boulevard</b> (south-east vehicular accessway) – From its junction with Lower 3 <sup>rd</sup> Street to its junction with Lower 4 <sup>th</sup> Street <b>(1)</b>                | 21:00hrs | 06/12/2022 | 21:00hrs | 13/12/2022 |
| Lower 4 <sup>th</sup> Street – From its junction with Midsummer Boulevard to its junction with Grafton Park                                                                                   | 21:00hrs | 06/12/2022 | 21:00hrs | 13/12/2022 |
| <b>Grafton Park</b> – From its junction with Lower 3 <sup>rd</sup> Street to its junction with Lower 4 <sup>th</sup> Street                                                                   | 21:00hrs | 06/12/2022 | 21:00hrs | 13/12/2022 |
| Grafton Gate (north-east vehicular accessway) – From its junction with Midsummer Boulevard to its junction with the access road on to the south-eastbound carriageway of Grafton Gate (1)     | 21:00hrs | 08/12/2022 | 21:00hrs | 12/12/2022 |
| <b>Midsummer Boulevard</b> (north-west vehicular accessway) – From its junction with Upper 4 <sup>th</sup> Street to its junction with Witan Gate <b>(2)</b>                                  | 21:00hrs | 08/12/2022 | 21:00hrs | 12/12/2022 |
| <b>Midsummer Boulevard</b> (north-west vehicular accessway) – From its junction with Witan Gate to its junction with Upper 5 <sup>th</sup> Street (3)                                         | 21:00hrs | 08/12/2022 | 21:00hrs | 12/12/2022 |
| Saxon Gate (south-west vehicular accessway) – From its junction with Midsummer Boulevard to its junction with the access road leading on to the north-westbound carriageway of Saxon Gate (1) | 21:00hrs | 08/12/2022 | 21:00hrs | 12/12/2022 |
| Midsummer Boulevard (both carriageways) – From its junction with Elder Gate to its junction with Saxon Gate (4)                                                                               | 05:00hrs | 09/12/2022 | 16:00hrs | 11/12/2022 |
| Grafton Gate (both carriageways) – From its junction with Silbury Boulevard to its junction with Avebury Boulevard (2)                                                                        | 05:00hrs | 09/12/2022 | 16:00hrs | 11/12/2022 |
| Witan Gate (both carriageways) – From its junction with Silbury Boulevard to its junction with Avebury Boulevard                                                                              | 05:00hrs | 09/12/2022 | 16:00hrs | 11/12/2022 |
| Saxon Gate (both carriageways) – From its junction with Silbury Boulevard to its junction with Avebury Boulevard (2)                                                                          | 05:00hrs | 09/12/2022 | 16:00hrs | 11/12/2022 |
| <b>Midsummer Boulevard</b> (north-west vehicular accessway) – From its junction with Grafton Gate to its junction with Upper 5 <sup>th</sup> Street <b>(5)</b>                                | 21:00hrs | 09/12/2022 | 16:00hrs | 11/12/2022 |
| <b>Midsummer Boulevard</b> (north-west vehicular accessway) – From its junction with Upper 5 <sup>th</sup> Street to its junction with Saxon Gate <b>(6)</b>                                  | 21:00hrs | 09/12/2022 | 16:00hrs | 11/12/2022 |
| Midsummer Boulevard (south-east vehicular accessway) – From its junction with Grafton Gate to its junction with Lower 3 <sup>rd</sup> Street (7)                                              | 21:00hrs | 09/12/2022 | 16:00hrs | 11/12/2022 |
| Midsummer Boulevard (south-east vehicular accessway) – From its junction with Witan Gate to its junction with Saxon Gate (8)                                                                  | 21:00hrs | 09/12/2022 | 16:00hrs | 11/12/2022 |
| Lower 2 <sup>nd</sup> Street – Its entire length                                                                                                                                              | 21:00hrs | 09/12/2022 | 16:00hrs | 11/12/2022 |
| Lower 3 <sup>rd</sup> Street – Its entire length                                                                                                                                              | 21:00hrs | 09/12/2022 | 16:00hrs | 11/12/2022 |

|                              |               | Map 1  | Ma     | p 2 3   | Map 4  | Ma     | ap 5 M | ap 6   |
|------------------------------|---------------|--------|--------|---------|--------|--------|--------|--------|
|                              | December 2022 |        |        |         |        |        |        |        |
|                              | Tue 06        | Wed 07 | Thu 08 | Fri 09  | Sat 10 | Sun 11 | Mon 12 | Tue 13 |
| Road Closure                 | 9pm           |        | 9pm    | 5am 9pm |        | 4pm    | 9pm    | 9pm    |
| Midsummer Boulevard (1)      |               |        |        |         |        |        |        |        |
| Lower 4 <sup>th</sup> Street |               |        |        |         |        |        |        |        |
| Grafton Park                 |               |        |        |         |        |        |        |        |
| Grafton Gate (1)             |               |        |        |         |        |        |        |        |
| Midsummer Boulevard (2)      |               |        |        |         |        |        |        |        |
| Midsummer Boulevard (3)      |               |        |        |         |        |        |        |        |
| Saxon Gate (1)               |               |        |        |         |        |        |        |        |
| Midsummer Boulevard (4)      |               |        |        |         |        |        |        |        |
| Grafton Gate (2)             |               |        |        |         |        |        |        |        |
| Witan Gate                   |               |        |        |         |        |        |        |        |
| Saxon Gate (2)               |               |        |        |         |        |        |        |        |
| Midsummer Boulevard (5)      |               |        |        |         |        |        |        |        |
| Midsummer Boulevard (6)      |               |        |        |         |        |        |        |        |
| Midsummer Boulevard (7)      |               |        |        |         |        |        |        |        |
| Midsummer Boulevard (8)      |               |        |        |         |        |        |        |        |
| Lower 2 <sup>nd</sup> Street |               |        |        |         |        |        |        |        |
| Lower 3 <sup>rd</sup> Street |               |        |        |         |        |        |        |        |