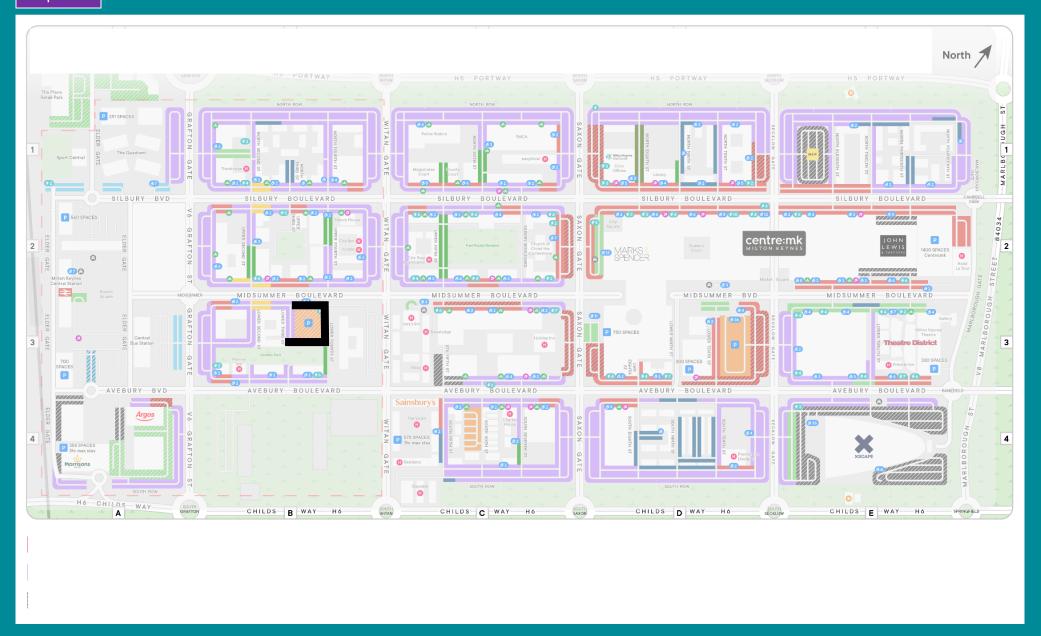

## Road Closures

|                                                                                                                                                                                               | From     |            | То       |            |
|-----------------------------------------------------------------------------------------------------------------------------------------------------------------------------------------------|----------|------------|----------|------------|
| Length of Road                                                                                                                                                                                | Time     | Date       | Time     | Date       |
| <b>Midsummer Boulevard</b> (south-east vehicular accessway) – From its junction with Lower 3 <sup>rd</sup> Street to its junction with Lower 4 <sup>th</sup> Street <b>(1)</b>                | 21:00hrs | 06/12/2022 | 21:00hrs | 13/12/2022 |
| Lower 4 <sup>th</sup> Street – From its junction with Midsummer Boulevard to its junction with Grafton Park                                                                                   | 21:00hrs | 06/12/2022 | 21:00hrs | 13/12/2022 |
| <b>Grafton Park</b> – From its junction with Lower 3 <sup>rd</sup> Street to its junction with Lower 4 <sup>th</sup> Street                                                                   | 21:00hrs | 06/12/2022 | 21:00hrs | 13/12/2022 |
| Grafton Gate (north-east vehicular accessway) – From its junction with Midsummer Boulevard to its junction with the access road on to the south-eastbound carriageway of Grafton Gate (1)     | 21:00hrs | 08/12/2022 | 21:00hrs | 12/12/2022 |
| <b>Midsummer Boulevard</b> (north-west vehicular accessway) – From its junction with Upper 4 <sup>th</sup> Street to its junction with Witan Gate <b>(2)</b>                                  | 21:00hrs | 08/12/2022 | 21:00hrs | 12/12/2022 |
| <b>Midsummer Boulevard</b> (north-west vehicular accessway) – From its junction with Witan Gate to its junction with Upper 5 <sup>th</sup> Street (3)                                         | 21:00hrs | 08/12/2022 | 21:00hrs | 12/12/2022 |
| Saxon Gate (south-west vehicular accessway) – From its junction with Midsummer Boulevard to its junction with the access road leading on to the north-westbound carriageway of Saxon Gate (1) | 21:00hrs | 08/12/2022 | 21:00hrs | 12/12/2022 |
| Midsummer Boulevard (both carriageways) – From its junction with Elder Gate to its junction with Saxon Gate (4)                                                                               | 05:00hrs | 09/12/2022 | 16:00hrs | 11/12/2022 |
| Grafton Gate (both carriageways) – From its junction with Silbury Boulevard to its junction with Avebury Boulevard (2)                                                                        | 05:00hrs | 09/12/2022 | 16:00hrs | 11/12/2022 |
| Witan Gate (both carriageways) – From its junction with Silbury Boulevard to its junction with Avebury Boulevard                                                                              | 05:00hrs | 09/12/2022 | 16:00hrs | 11/12/2022 |
| Saxon Gate (both carriageways) – From its junction with Silbury Boulevard to its junction with Avebury Boulevard (2)                                                                          | 05:00hrs | 09/12/2022 | 16:00hrs | 11/12/2022 |
| <b>Midsummer Boulevard</b> (north-west vehicular accessway) – From its junction with Grafton Gate to its junction with Upper 5 <sup>th</sup> Street <b>(5)</b>                                | 21:00hrs | 09/12/2022 | 16:00hrs | 11/12/2022 |
| <b>Midsummer Boulevard</b> (north-west vehicular accessway) – From its junction with Upper 5 <sup>th</sup> Street to its junction with Saxon Gate <b>(6)</b>                                  | 21:00hrs | 09/12/2022 | 16:00hrs | 11/12/2022 |
| Midsummer Boulevard (south-east vehicular accessway) – From its junction with Grafton Gate to its junction with Lower 3 <sup>rd</sup> Street (7)                                              | 21:00hrs | 09/12/2022 | 16:00hrs | 11/12/2022 |
| Midsummer Boulevard (south-east vehicular accessway) – From its junction with Witan Gate to its junction with Saxon Gate (8)                                                                  | 21:00hrs | 09/12/2022 | 16:00hrs | 11/12/2022 |
| Lower 2 <sup>nd</sup> Street – Its entire length                                                                                                                                              | 21:00hrs | 09/12/2022 | 16:00hrs | 11/12/2022 |
| Lower 3 <sup>rd</sup> Street – Its entire length                                                                                                                                              | 21:00hrs | 09/12/2022 | 16:00hrs | 11/12/2022 |

|                              |               | Map 1  | Ma     | p 2 3   | Map 4  | Ma     | ap 5 M | ap 6   |
|------------------------------|---------------|--------|--------|---------|--------|--------|--------|--------|
|                              | December 2022 |        |        |         |        |        |        |        |
|                              | Tue 06        | Wed 07 | Thu 08 | Fri 09  | Sat 10 | Sun 11 | Mon 12 | Tue 13 |
| Road Closure                 | 9pm           |        | 9pm    | 5am 9pm |        | 4pm    | 9pm    | 9pm    |
| Midsummer Boulevard (1)      |               |        |        |         |        |        |        |        |
| Lower 4 <sup>th</sup> Street |               |        |        |         |        |        |        |        |
| Grafton Park                 |               |        |        |         |        |        |        |        |
| Grafton Gate (1)             |               |        |        |         |        |        |        |        |
| Midsummer Boulevard (2)      |               |        |        |         |        |        |        |        |
| Midsummer Boulevard (3)      |               |        |        |         |        |        |        |        |
| Saxon Gate (1)               |               |        |        |         |        |        |        |        |
| Midsummer Boulevard (4)      |               |        |        |         |        |        |        |        |
| Grafton Gate (2)             |               |        |        |         |        |        |        |        |
| Witan Gate                   |               |        |        |         |        |        |        |        |
| Saxon Gate (2)               |               |        |        |         |        |        |        |        |
| Midsummer Boulevard (5)      |               |        |        |         |        |        |        |        |
| Midsummer Boulevard (6)      |               |        |        |         |        |        |        |        |
| Midsummer Boulevard (7)      |               |        |        |         |        |        |        |        |
| Midsummer Boulevard (8)      |               |        |        |         |        |        |        |        |
| Lower 2 <sup>nd</sup> Street |               |        |        |         |        |        |        |        |
| Lower 3 <sup>rd</sup> Street |               |        |        |         |        |        |        |        |