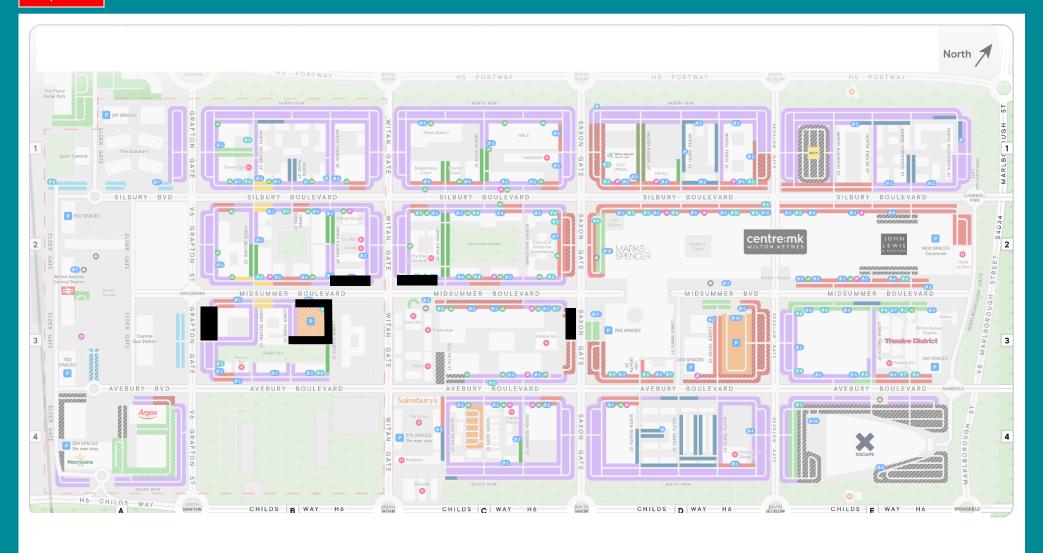

## Road Closures

|                                                                                                                                                                                               | From     |            | То       |            |
|-----------------------------------------------------------------------------------------------------------------------------------------------------------------------------------------------|----------|------------|----------|------------|
| Length of Road                                                                                                                                                                                | Time     | Date       | Time     | Date       |
| <b>Midsummer Boulevard</b> (south-east vehicular accessway) – From its junction with Lower 3 <sup>rd</sup> Street to its junction with Lower 4 <sup>th</sup> Street <b>(1)</b>                | 21:00hrs | 06/12/2022 | 21:00hrs | 13/12/2022 |
| Lower 4 <sup>th</sup> Street – From its junction with Midsummer Boulevard to its junction with Grafton Park                                                                                   | 21:00hrs | 06/12/2022 | 21:00hrs | 13/12/2022 |
| <b>Grafton Park</b> – From its junction with Lower 3 <sup>rd</sup> Street to its junction with Lower 4 <sup>th</sup> Street                                                                   | 21:00hrs | 06/12/2022 | 21:00hrs | 13/12/2022 |
| Grafton Gate (north-east vehicular accessway) – From its junction with Midsummer Boulevard to its junction with the access road on to the south-eastbound carriageway of Grafton Gate (1)     | 21:00hrs | 08/12/2022 | 21:00hrs | 12/12/2022 |
| <b>Midsummer Boulevard</b> (north-west vehicular accessway) – From its junction with Upper 4 <sup>th</sup> Street to its junction with Witan Gate <b>(2)</b>                                  | 21:00hrs | 08/12/2022 | 21:00hrs | 12/12/2022 |
| <b>Midsummer Boulevard</b> (north-west vehicular accessway) – From its junction with Witan Gate to its junction with Upper 5 <sup>th</sup> Street (3)                                         | 21:00hrs | 08/12/2022 | 21:00hrs | 12/12/2022 |
| Saxon Gate (south-west vehicular accessway) – From its junction with Midsummer Boulevard to its junction with the access road leading on to the north-westbound carriageway of Saxon Gate (1) | 21:00hrs | 08/12/2022 | 21:00hrs | 12/12/2022 |
| Midsummer Boulevard (both carriageways) – From its junction with Elder Gate to its junction with Saxon Gate (4)                                                                               | 05:00hrs | 09/12/2022 | 16:00hrs | 11/12/2022 |
| Grafton Gate (both carriageways) – From its junction with Silbury Boulevard to its junction with Avebury Boulevard (2)                                                                        | 05:00hrs | 09/12/2022 | 16:00hrs | 11/12/2022 |
| Witan Gate (both carriageways) – From its junction with Silbury Boulevard to its junction with Avebury Boulevard                                                                              | 05:00hrs | 09/12/2022 | 16:00hrs | 11/12/2022 |
| Saxon Gate (both carriageways) – From its junction with Silbury Boulevard to its junction with Avebury Boulevard (2)                                                                          | 05:00hrs | 09/12/2022 | 16:00hrs | 11/12/2022 |
| <b>Midsummer Boulevard</b> (north-west vehicular accessway) – From its junction with Grafton Gate to its junction with Upper 5 <sup>th</sup> Street <b>(5)</b>                                | 21:00hrs | 09/12/2022 | 16:00hrs | 11/12/2022 |
| <b>Midsummer Boulevard</b> (north-west vehicular accessway) – From its junction with Upper 5 <sup>th</sup> Street to its junction with Saxon Gate <b>(6)</b>                                  | 21:00hrs | 09/12/2022 | 16:00hrs | 11/12/2022 |
| Midsummer Boulevard (south-east vehicular accessway) – From its junction with Grafton Gate to its junction with Lower 3 <sup>rd</sup> Street (7)                                              | 21:00hrs | 09/12/2022 | 16:00hrs | 11/12/2022 |
| Midsummer Boulevard (south-east vehicular accessway) – From its junction with Witan Gate to its junction with Saxon Gate (8)                                                                  | 21:00hrs | 09/12/2022 | 16:00hrs | 11/12/2022 |
| Lower 2 <sup>nd</sup> Street – Its entire length                                                                                                                                              | 21:00hrs | 09/12/2022 | 16:00hrs | 11/12/2022 |
| Lower 3 <sup>rd</sup> Street – Its entire length                                                                                                                                              | 21:00hrs | 09/12/2022 | 16:00hrs | 11/12/2022 |

|                              |               | Map 1  | Ma     | p 2 3   | Map 4  | Ma     | ap 5 M | ap 6   |
|------------------------------|---------------|--------|--------|---------|--------|--------|--------|--------|
|                              | December 2022 |        |        |         |        |        |        |        |
|                              | Tue 06        | Wed 07 | Thu 08 | Fri 09  | Sat 10 | Sun 11 | Mon 12 | Tue 13 |
| Road Closure                 | 9pm           |        | 9pm    | 5am 9pm |        | 4pm    | 9pm    | 9pm    |
| Midsummer Boulevard (1)      |               |        |        |         |        |        |        |        |
| Lower 4 <sup>th</sup> Street |               |        |        |         |        |        |        |        |
| Grafton Park                 |               |        |        |         |        |        |        |        |
| Grafton Gate (1)             |               |        |        |         |        |        |        |        |
| Midsummer Boulevard (2)      |               |        |        |         |        |        |        |        |
| Midsummer Boulevard (3)      |               |        |        |         |        |        |        |        |
| Saxon Gate (1)               |               |        |        |         |        |        |        |        |
| Midsummer Boulevard (4)      |               |        |        |         |        |        |        |        |
| Grafton Gate (2)             |               |        |        |         |        |        |        |        |
| Witan Gate                   |               |        |        |         |        |        |        |        |
| Saxon Gate (2)               |               |        |        |         |        |        |        |        |
| Midsummer Boulevard (5)      |               |        |        |         |        |        |        |        |
| Midsummer Boulevard (6)      |               |        |        |         |        |        |        |        |
| Midsummer Boulevard (7)      |               |        |        |         |        |        |        |        |
| Midsummer Boulevard (8)      |               |        |        |         |        |        |        |        |
| Lower 2 <sup>nd</sup> Street |               |        |        |         |        |        |        |        |
| Lower 3 <sup>rd</sup> Street |               |        |        |         |        |        |        |        |