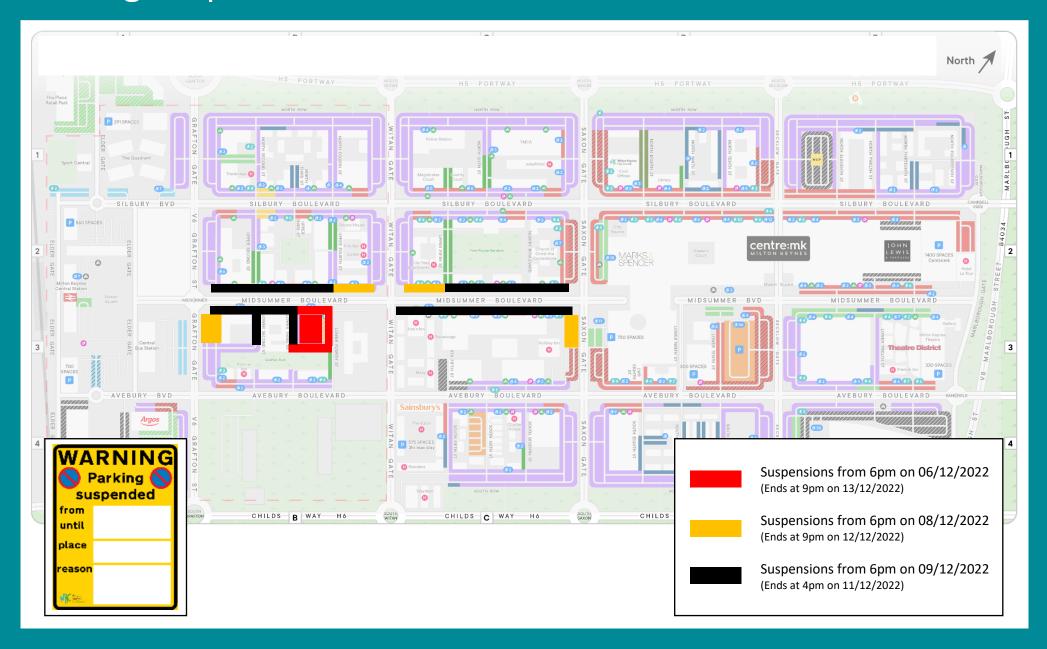

# **Parking Suspensions**

| Parking Places                                                                                                                                                                               |          | From       |          | То         |  |
|----------------------------------------------------------------------------------------------------------------------------------------------------------------------------------------------|----------|------------|----------|------------|--|
| (All premium rate tariff, standard rate tariff, electric vehicle and disabled persons' parking places)                                                                                       | Time     | Date       | Time     | Date       |  |
| <b>Midsummer Boulevard</b> (south-east vehicular accessway) – From its junction with Lower 3 <sup>rd</sup> Street to its junction with Lower 4 <sup>th</sup> Street                          | 18:00hrs | 06/12/2022 | 21:00hrs | 13/12/2022 |  |
| <b>Lower 4</b> th <b>Street</b> – From its junction with Midsummer Boulevard to its junction with Grafton Park                                                                               | 18:00hrs | 06/12/2022 | 21:00hrs | 13/12/2022 |  |
| <b>Grafton Park</b> – From its junction with Lower 3 <sup>rd</sup> Street to its junction with Lower 4 <sup>th</sup> Street                                                                  | 18:00hrs | 06/12/2022 | 21:00hrs | 13/12/2022 |  |
| Lower Fourth Street Off-Street Car Park (Block B3.3)                                                                                                                                         | 18:00hrs | 06/12/2022 | 21:00hrs | 13/12/2022 |  |
| <b>Grafton Gate</b> (north-east vehicular accessway) – From its junction with Midsummer Boulevard to its junction with the access road on to the south-eastbound carriageway of Grafton Gate | 18:00hrs | 08/12/2022 | 21:00hrs | 12/12/2022 |  |
| <b>Midsummer Boulevard</b> (north-west vehicular accessway) – From its junction with Upper 4 <sup>th</sup> Street to its junction with Witan Gate                                            | 18:00hrs | 08/12/2022 | 21:00hrs | 12/12/2022 |  |
| <b>Midsummer Boulevard</b> (north-west vehicular accessway) – From its junction with Witan Gate to its junction with Upper 5 <sup>th</sup> Street                                            | 18:00hrs | 08/12/2022 | 21:00hrs | 12/12/2022 |  |
| Saxon Gate (south-west vehicular accessway) – From its junction with Midsummer Boulevard to its junction with the access road leading on to the north-westbound carriageway of Saxon Gate    | 18:00hrs | 08/12/2022 | 21:00hrs | 12/12/2022 |  |
| <b>Midsummer Boulevard</b> (north-west vehicular accessway) – From its junction with Grafton Gate to its junction with Upper 5 <sup>th</sup> Street                                          | 18:00hrs | 09/12/2022 | 16:00hrs | 11/12/2022 |  |
| <b>Midsummer Boulevard</b> (north-west vehicular accessway) – From its junction with Upper 5 <sup>th</sup> Street to its junction with Saxon Gate                                            | 18:00hrs | 09/12/2022 | 16:00hrs | 11/12/2022 |  |
| <b>Midsummer Boulevard</b> (south-east vehicular accessway) – From its junction with Grafton Gate to its junction with Lower 3 <sup>rd</sup> Street                                          | 18:00hrs | 09/12/2022 | 16:00hrs | 11/12/2022 |  |
| Midsummer Boulevard (south-east vehicular accessway) – From its junction with Witan Gate to its junction with Saxon Gate                                                                     | 18:00hrs | 09/12/2022 | 16:00hrs | 11/12/2022 |  |
| Lower 2 <sup>nd</sup> Street – Its entire length                                                                                                                                             | 18:00hrs | 09/12/2022 | 16:00hrs | 11/12/2022 |  |
| Lower 3 <sup>rd</sup> Street – Its entire length                                                                                                                                             | 18:00hrs | 09/12/2022 | 16:00hrs | 11/12/2022 |  |

#### **Parking Suspensions Overview**